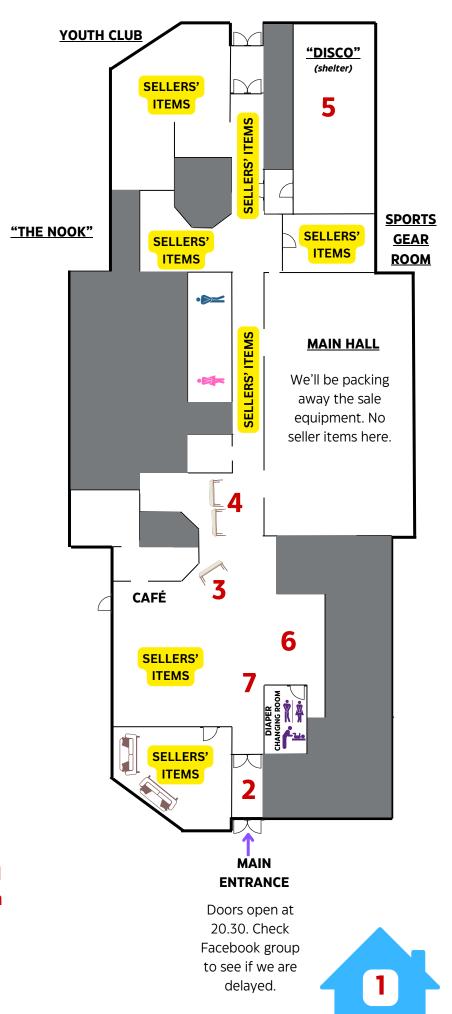

## PICK UP ITEMS

- 1 At home: check MyCM to see what NOT SOLD items you need to pick up. Note especially any unsold larger items. Bring extra bags/boxes as needed.
- 2 Enter Madla Bydelshus & find your bag of items. Look through your items & make sure all items are yours.
- **3** If you find items in your bag that do not belong to you, place them them here right away.
- **4** Check the table with tagless items -- take only items that are yours. Also check the "loose" tags to see if any are yours.
- **5** Go to the Disco/Baby Gear room to pick up larger and unsorted items
- **6 Eva** will accept donations of certain items.
- 7 Hilde will check you out.
  Hand in your orange seller ID card. IMPORTANT: Let her know if you cannot find any of your larger items. You will be charged a handling fee of 100 kr per item if we have to take care of larger items that have not been picked up.